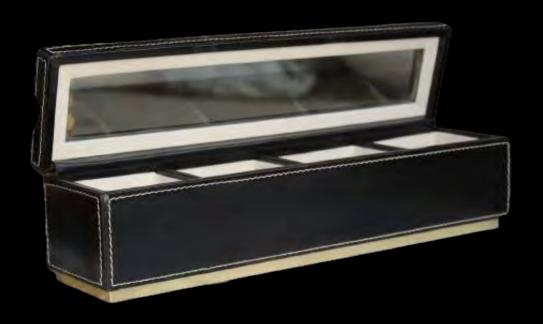

## BOX

This luxurious box, expertly crafted from radiant brass and enveloped in highquality genuine leather, embodies sophistication and elegance. The polished brass accents complement the rich texture of the leather, creating a striking visual contrast. Designed for both beauty and practicality, this box offers refined storage while elevating any space, a perfect fusion of timeless craftsmanship and modern uxury.

#### **TOUCH & FEEL:**

Samples are available at our display in Gurugram, Haryana, India

#### COLOUR OPTIONS:

Choose from a wide variety of colours

#### CUSTOMISATION:

100% customizable to suit your space

#### LEAD TIME

30 to 45 working days

## PRODUCT TYPE:

Handcrafted

#### ORIGIN:

Made in India

## **DELIVERY:**

National and international shipping available

## MATERIAL: