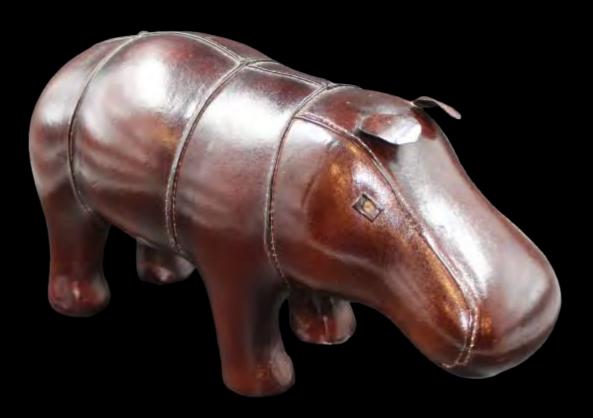

## **FOOT STOOL**

This exquisite animal footstool, masterfully crafted from gleaming brass and upholstered in high-quality genuine leather, exudes unparalleled elegance and charm. The meticulously designed brass frame, coupled with the luxurious leather surface, creates a striking contrast of textures. A unique fusion of art and functionality, this footstool serves as a captivating statement piece, blending sophistication with timeless craftsmanship in any refined space.

#### **TOUCH & FEEL:**

Samples are available at our display in Gurugram, Haryana, India

## **COLOUR OPTIONS:**

Choose from a wide variety of colours

#### CUSTOMISATION:

l 00% customizable to suit your space.

#### LEAD TIME

30 to 45 working days

## PRODUCT TYPE:

Handcrafted

#### ORIGIN

Made in India

## **DELIVERY:**

National and international shipping available.

## MATERIAL: