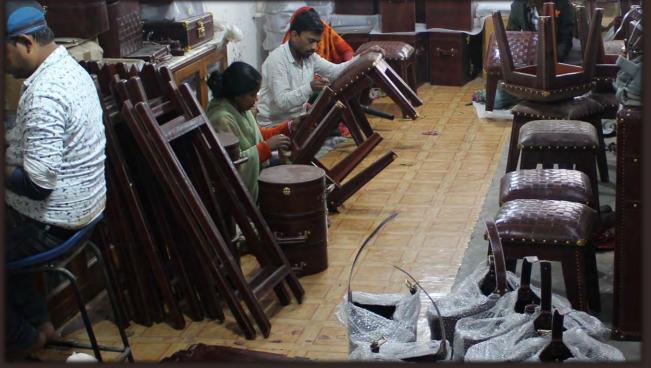

## A LEGENDARY WORKSHOP

At Tribuz Interiors, our workshop is a sanctuary of artistry and precision. We begin by meticulously selecting only the finest leather, ensuring each hide possesses unparalleled quality, durability, and texture. Every piece undergoes a careful coloring process, where skilled artisans use age-old techniques to enhance the leather's natural beauty, infusing it with depth and character. This process results in a rich, lasting finish that evolves with time. The final stage is one of pure craftsmanship: each stitch, curve, and detail is executed by hand with the utmost care, transforming the leather into bespoke masterpieces that exude both elegance and longevity.