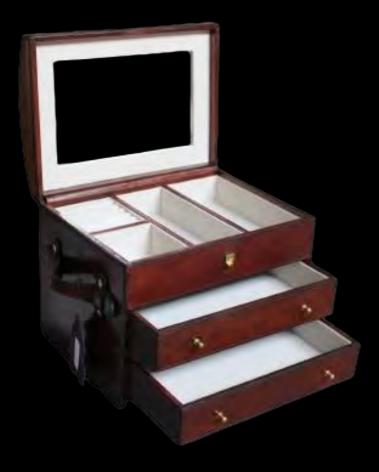

## **JEWELLERY BOX**

This opulent jewellery box, meticulously crafted from gleaming brass and encased in high-quality genuine leather, exudes refined elegance and timeless luxury. The ustrous brass accents beautifully complement the supple texture of the leather, creating a stunning visual contrast. Designed for both exquisite storage and display, this jewellery box serves as a sophisticated haven for your treasures, offering lasting beauty and functionality.

#### **TOUCH & FEEL:**

Samples are available at our display in Gurugram, Haryana, India.

## **COLOUR OPTIONS:**

Choose from a wide variety of colours.

#### CUSTOMISATION:

00% customizable to suit your space.

#### I FAD TIME

30 to 45 working days.

## PRODUCT TYPE:

Handcrafted

#### ORIGIN:

Made in India

## **DELIVERY:**

National and international shipping available.

## MATERIAL: