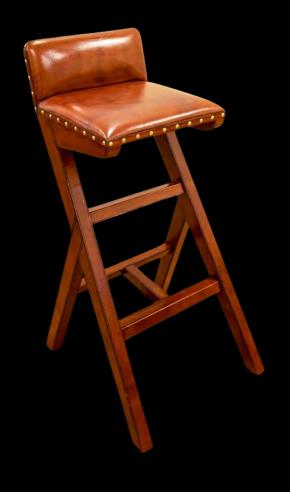

## **BAR STOOLS**

Fhis opulent bar stool, meticulously crafted from gleaming brass and adorned with 100% pure leather, exudes timeless elegance and unmatched craftsmanship. Its refined design offers both supreme comfort and enduring durability, elevating any space with luxurious sophistication.