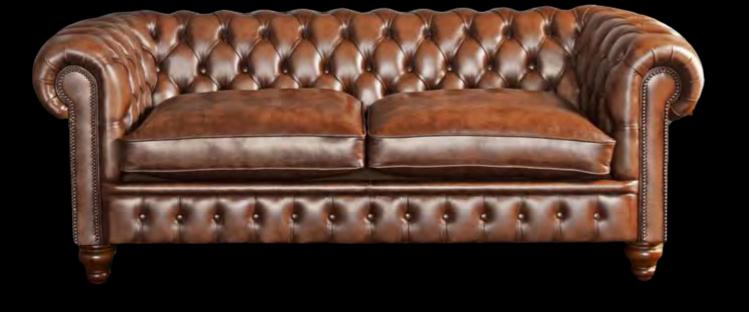

## SOFA

This opulent sofa, expertly crafted from radiant brass and enveloped in high quality genuine leather, defines luxury and sophistication. The gleaming brass frame, paired with the rich texture of the leather, creates an exceptional fusion of timeless elegance and modern comfort. Designed for both style and durability, this exquisite piece transforms any space, offering unrivalled refinement and lasting beauty.

#### **TOUCH & FEEL:**

Samples are available at our display in Gurugram, Haryana, India.

## **COLOUR OPTIONS:**

Choose from a wide variety of colours.

#### CUSTOMISATION:

100% customizable to suit your space.

#### I FAD TIME

30 to 45 working days

## PRODUCT TYPE:

Handcrafted

#### ORIGIN:

Made in India

#### **DELIVERY:**

National and international shipping available.

## MATERIAL: