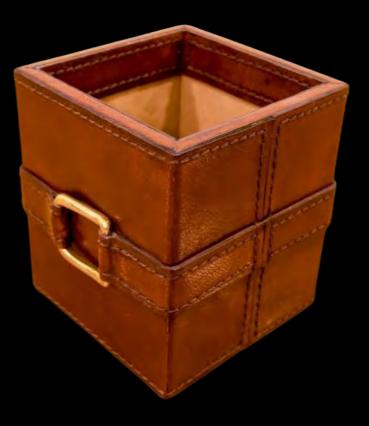

## **JEWELLERY BOX**

This opulent jewellery box, meticulously crafted from gleaming brass and encased in high-quality genuine leather, exudes refined elegance and timeless luxury. The ustrous brass accents beautifully complement the supple texture of the leather, creating a stunning visual contrast. Designed for both exquisite storage and display, this jewellery box serves as a sophisticated haven for your treasures, offering lasting beauty and functionality.

#### **TOUCH & FEEL:**

Samples are available at our display in Gurugram, Haryana, India.