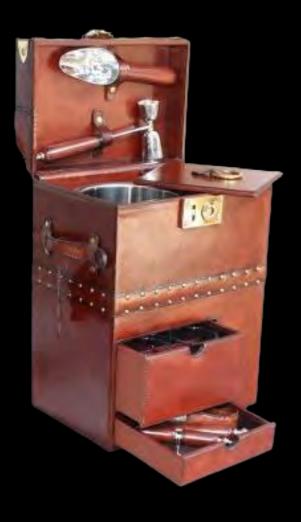

## THE BAR

ntroducing our exquisite Leather Finish Bar, a masterpiece crafted with precisior and elegance.

Combining the richness of genuine leather, the durability of plywood, and the imeless allure of brass, this bar exudes sophistication and style, elevating any space it graces.