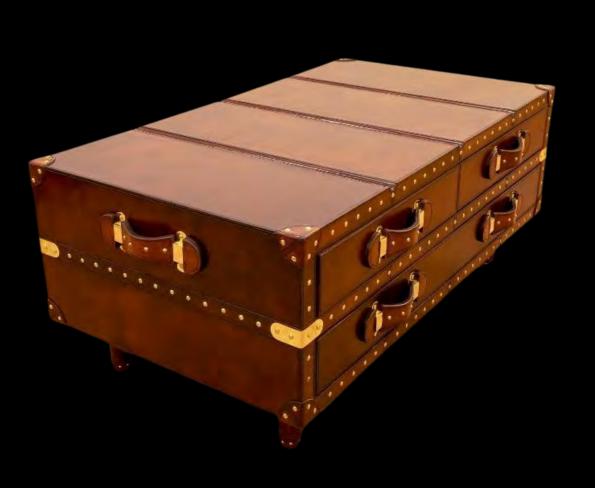

## **COFFEE TABLE**

This exquisite coffee table, meticulously crafted from lustrous brass and luxurious genuine leather, exudes a sense of refined elegance and sophistication. The seamless integration of polished brass with supple leather creates a striking visual contrast, elevating any living space with its opulence. A perfect fusion of functionality and style, this table stands as a testament to exceptional craftsmanship and timeless beauty.

#### **TOUCH & FEEL:**

Samples are available at our display in Gurugram, Haryana, India.