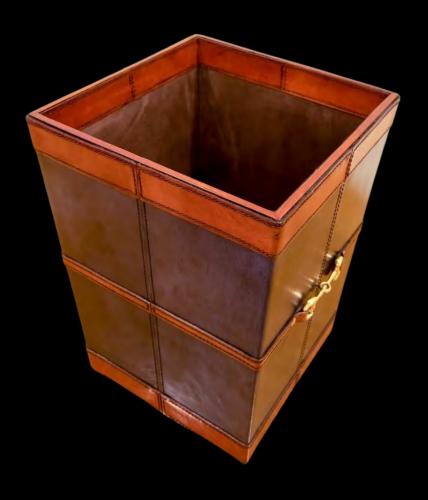

## **DUSTBIN**

This luxurious dustbin, expertly crafted from gleaming brass and adorned with high-quality genuine leather, redefines sophistication in everyday essentials. The seamless fusion of polished brass and supple leather creates a striking visual appeal, while ensuring durability and functionality. Perfectly suited for both modern and classic interiors, it transforms a utilitarian object into a refined statement of elegance and craftsmanship.