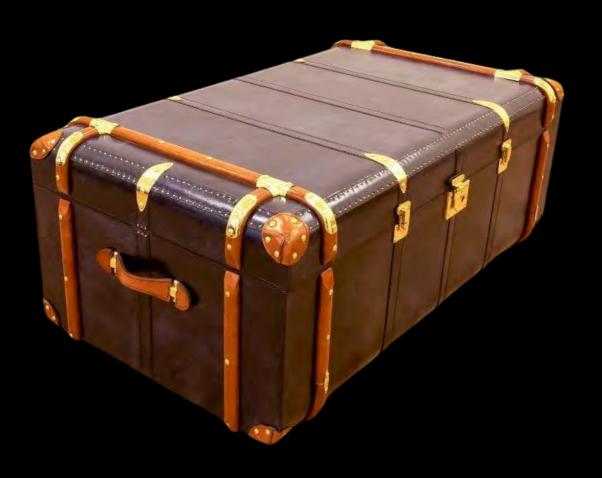

## **TRUNK**

This distinguished trunk, meticulously crafted from gleaming brass and enveloped n premium genuine leather, epitomizes timeless elegance and durability. The uxurious leather exterior, complemented by the radiant brass accents, creates an exquisite fusion of sophistication and practicality. Perfectly designed for both storage and display, this trunk elevates any space, offering a harmonious blend of opulence, craftsmanship, and enduring charm.

#### **TOUCH & FEEL:**

Samples are available at our display in Gurugram, Haryana, India

## **COLOUR OPTIONS:**

Choose from a wide variety of colours.

#### CUSTOMISATION:

l 00% customizable to suit your space.

#### LEAD TIME

30 to 45 working days

## PRODUCT TYPE:

Handcrafted

#### ORIGIN

Made in Indi

## **DELIVERY:**

National and international shipping available

## MATERIAL: