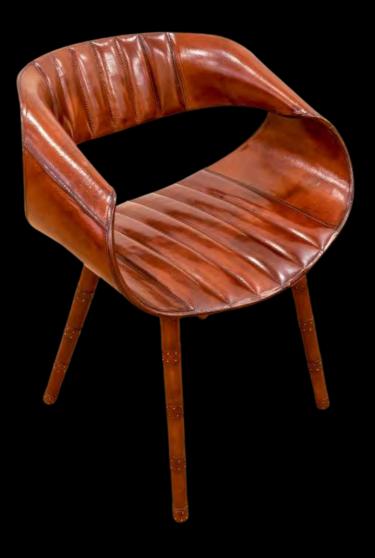

## **CHAIR**

This distinguished chair, meticulously crafted from lustrous brass and upholstere in high-quality genuine leather, seamlessly combines elegance with exceptional comfort. The polished brass frame accentuates the luxurious texture of the leather creating a striking visual contrast. Its superior craftsmanship ensures durability and timeless appeal, making it an ideal addition to any refined space, exuding bot sophistication and enduring style.

#### **TOUCH & FEEL:**

Samples are available at our display in Gurugram, Haryana, India

#### COLOUR OPTIONS

Choose from a wide variety of colours.

#### CUSTOMISATION:

l 00% customizable to suit your space.

#### LEAD TIME

30 to 45 working days

## PRODUCT TYPE:

Handcrafted

#### ORIGIN:

Made in India

## **DELIVERY:**

National and international shipping available.

## MATERIAL: