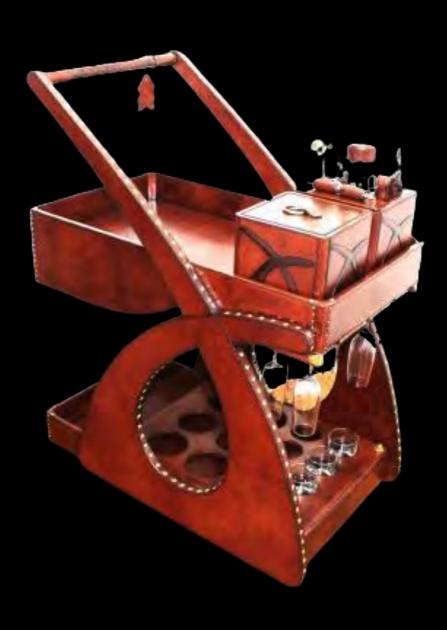

## THE BAR

ntroducing our exquisite Leather Finish Bar, a masterpiece crafted with precisior and elegance.

Combining the richness of genuine leather, the durability of plywood, and the imeless allure of brass, this bar exudes sophistication and style, elevating any space it graces.