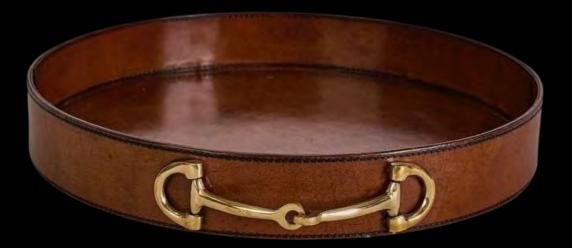

## **BUTLER TRAY**

This distinguished butler tray, crafted from lustrous brass and upholstered in highquality genuine leather, epitomizes refined elegance and functionality. The gleaming brass frame beautifully complements the supple leather surface, creating a striking contrast of textures. A perfect blend of luxury and practicality, this tray serves as both a sophisticated accent piece and a versatile tool, elevating any setting with timeless charm.