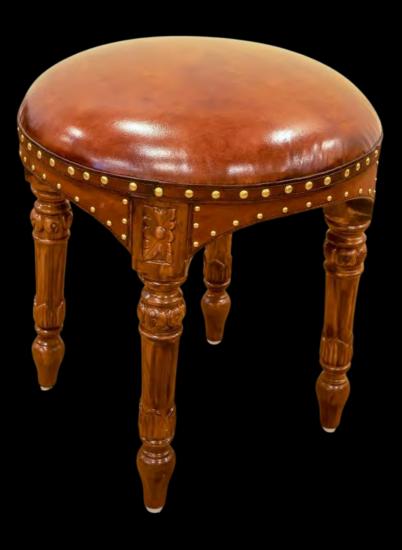

## **BAR STOOLS**

Fhis opulent bar stool, meticulously crafted from gleaming brass and adorned with 100% pure leather, exudes timeless elegance and unmatched craftsmanship. Its refined design offers both supreme comfort and enduring durability, elevating any space with luxurious sophistication.

## **TOUCH & FEEL:**

Samples are available at our display in Gurugram, Haryana, India.

#### COLOUR OPTIONS:

Choose from a wide variety of colours.

#### CUSTOMISATION:

100% customizable to suit your space.

#### I FAD TIME

30 to 45 working days

## PRODUCT TYPE:

Handcrafted

#### ORIGIN:

Made in India

## **DELIVERY:**

National and international shipping available.

## MATERIAL: