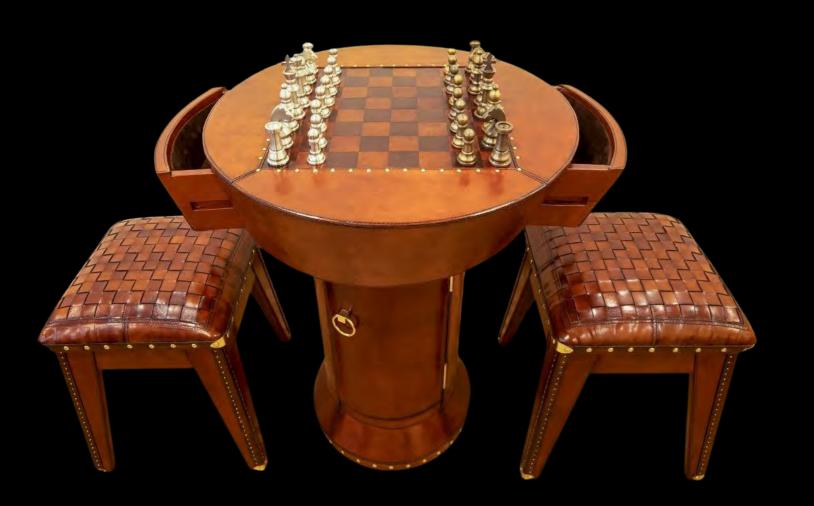

## **GAME**

This distinguished game set, expertly crafted from lustrous brass and high-quality genuine leather, redefines sophistication in leisure. The polished brass components are seamlessly complemented by the rich, supple leather surface elevating both aesthetics and durability. A harmonious blend of craftsmanship and luxury, this game set offers an unparalleled experience, transforming any gathering into a refined, timeless affair.

#### **TOUCH & FEEL:**

Samples are available at our display in Gurugram, Haryana, India

#### COLOUR OPTIONS:

Choose from a wide variety of colours.

#### CUSTOMISATION:

100% customizable to suit your space.

#### LEAD TIME

30 to 45 working days

## PRODUCT TYPE:

Handcrafted

#### ORIGIN

Made in Indi

## **DELIVERY:**

National and international shipping available.

## MATERIAL: