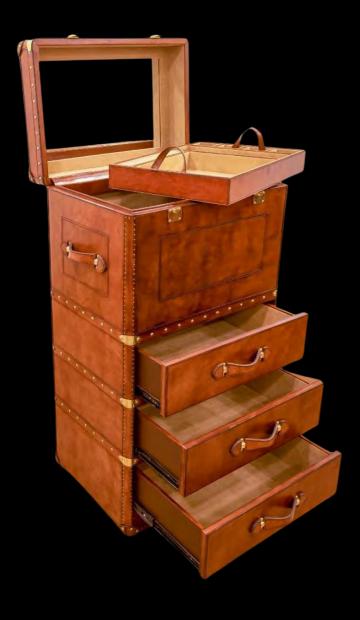

## **TRUNK**

This distinguished trunk, meticulously crafted from gleaming brass and enveloped n premium genuine leather, epitomizes timeless elegance and durability. The uxurious leather exterior, complemented by the radiant brass accents, creates an exquisite fusion of sophistication and practicality. Perfectly designed for both storage and display, this trunk elevates any space, offering a harmonious blend of opulence, craftsmanship, and enduring charm.

#### **TOUCH & FEEL:**

Samples are available at our display in Gurugram, Haryana, India