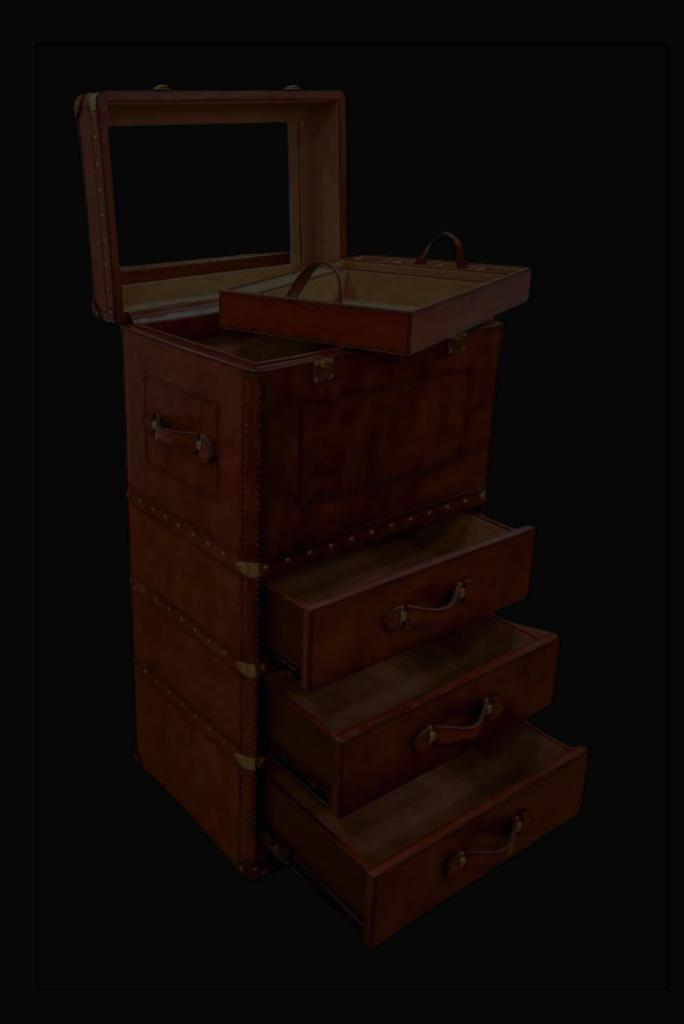

## **TRUNK**

This distinguished trunk, meticulously crafted from gleaming brass and enveloped n premium genuine leather, epitomizes timeless elegance and durability. The uxurious leather exterior, complemented by the radiant brass accents, creates an exquisite fusion of sophistication and practicality. Perfectly designed for both storage and display, this trunk elevates any space, offering a harmonious blend of opulence, craftsmanship, and enduring charm.

## **JEWELLERY BOX**

This opulent jewellery box, meticulously crafted from gleaming brass and encased in high-quality genuine leather, exudes refined elegance and timeless luxury. The ustrous brass accents beautifully complement the supple texture of the leather, creating a stunning visual contrast. Designed for both exquisite storage and display, this jewellery box serves as a sophisticated haven for your treasures, offering lasting beauty and functionality.