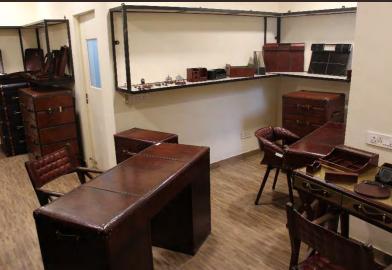

## OFFICE ACCESSORIES

These distinguished office accessories, meticulously crafted from gleaming brass and encased in high-quality genuine leather, epitomize refined luxury and practicality. Each piece, from pen holders to desk trays, merges timeless elegance with enduring functionality. The flawless combination of brass and leather exudes sophistication, transforming any workspace into an opulent sanctuary, where style and professionalism seamlessly converge.

## **CABINET**

This opulent cabinet, exquisitely crafted from lustrous brass and enveloped in premium genuine leather, epitomizes refined elegance and unparalleled craftsmanship. The harmonious fusion of gleaming brass accents with the supple texture of leather creates a striking visual appeal. A masterstroke of design, if offers both timeless beauty and practical storage, elevating any interior with its luxurious presence and enduring sophistication.

## SIDE TABLE

This magnificent side table, expertly crafted from radiant brass and adorned wit high-quality genuine leather, exudes timeless sophistication. Its seamless blend of gleaming brass and supple leather creates an aura of refined luxury, while it functional design offers practicality. Perfectly suited to elevate any living space, stands as a testament to impeccable craftsmanship, merging elegance with enduring quality.