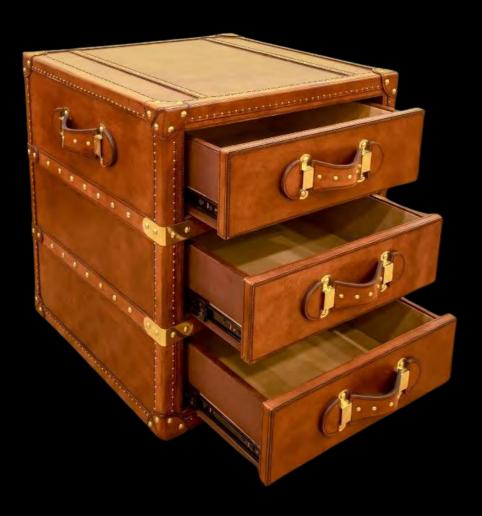

## **TRUNK**

This distinguished trunk, meticulously crafted from gleaming brass and enveloped n premium genuine leather, epitomizes timeless elegance and durability. The uxurious leather exterior, complemented by the radiant brass accents, creates an exquisite fusion of sophistication and practicality. Perfectly designed for both storage and display, this trunk elevates any space, offering a harmonious blend of opulence, craftsmanship, and enduring charm.

#### **TOUCH & FEEL:**

Samples are available at our display in Gurugram, Haryana, India