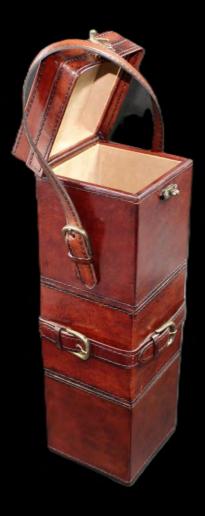

## THE WINE HOLDER

This exquisite wine holder, meticulously crafted from lustrous brass and encased in high-quality genuine leather, embodies both elegance and function. Its refined design showcases superior craftsmanship, offering a luxurious yet durable vesses for your finest wines. The seamless fusion of brass's gleam and leather's texture exudes sophistication, transforming any setting into a haven of timeless opulence and style.