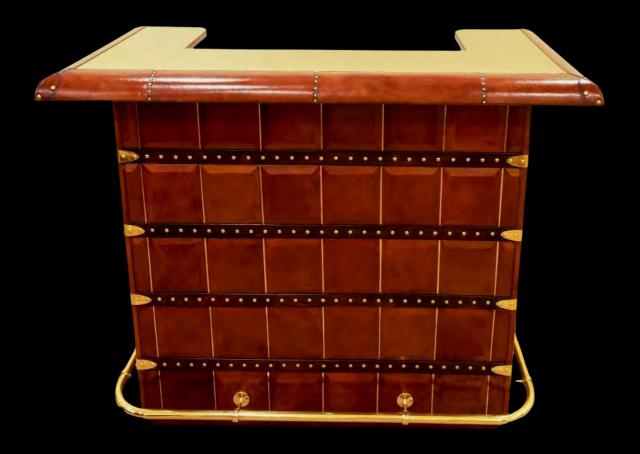

## THE BAR

ntroducing our exquisite Leather Finish Bar, a masterpiece crafted with precisior and elegance.

Combining the richness of genuine leather, the durability of plywood, and the imeless allure of brass, this bar exudes sophistication and style, elevating any space it graces.