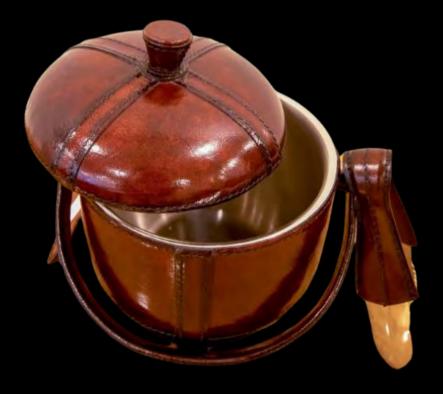

## THE BAR ACCESSORIES

hese bar accessories are the jewels of any bar, seamlessly blending the luxury o enuine leather with the timeless elegance of brass or steel.

Expertly designed to elevate any space, they exude sophistication while offering both style and durability.

Whether you're hosting an elegant soirée or enjoying a quiet drink, these exquisit accessories serve as the perfect centrepiece, combining functionality with high end design.