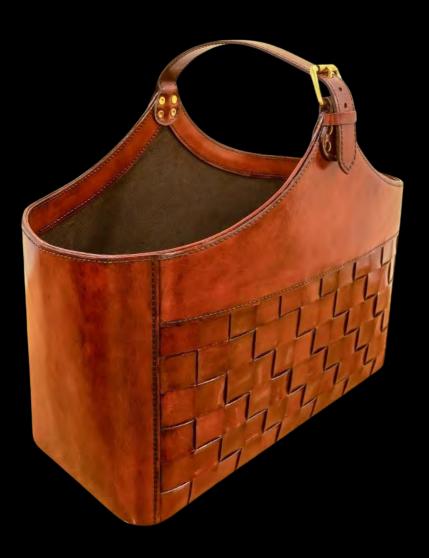

## **BASKET**

This elegant basket, meticulously crafted from radiant brass and encased in high quality genuine leather, exudes both refinement and practicality. The gleaming brass accents complement the rich texture of the leather, creating a stunning visual harmony. Designed for durability and style, this basket effortlessly elevate any space, blending timeless craftsmanship with modern luxury to offer bot function and aesthetic appeal.