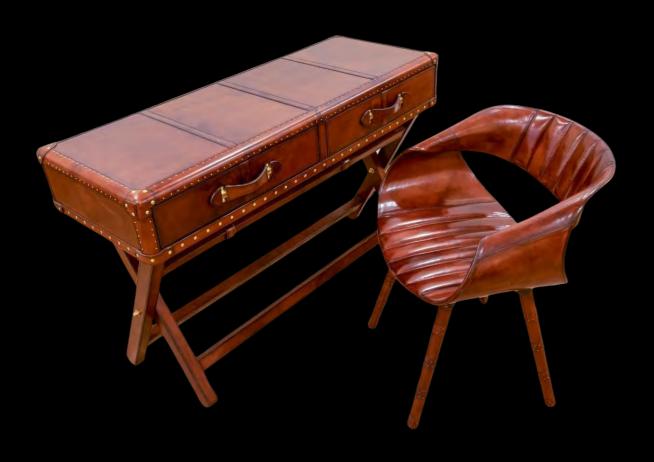

## OFFICE DESK

This commanding office desk, masterfully crafted from polished brass and adorned with high-quality genuine leather, embodies unrivalled sophistication. Its sleet design and impeccable craftsmanship offer both style and functionality transforming any workspace into a sanctuary of luxury. The rich leather surface complements the gleaming brass accents, creating a refined and opulent atmosphere, perfect for the discerning professional.

## **CHAIR**

This distinguished chair, meticulously crafted from lustrous brass and upholstere in high-quality genuine leather, seamlessly combines elegance with exceptional comfort. The polished brass frame accentuates the luxurious texture of the leather creating a striking visual contrast. Its superior craftsmanship ensures durability and timeless appeal, making it an ideal addition to any refined space, exuding bot sophistication and enduring style.